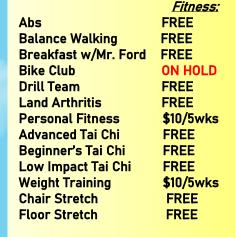

|        | Monday                                                                                                                                                                                      | Tuesday                                                                                                                  | Wednesday                                                                                                                                                                                   | Thursday                                                                                                                                             | Friday                                                                                                                                          |
|--------|---------------------------------------------------------------------------------------------------------------------------------------------------------------------------------------------|--------------------------------------------------------------------------------------------------------------------------|---------------------------------------------------------------------------------------------------------------------------------------------------------------------------------------------|------------------------------------------------------------------------------------------------------------------------------------------------------|-------------------------------------------------------------------------------------------------------------------------------------------------|
|        |                                                                                                                                                                                             |                                                                                                                          |                                                                                                                                                                                             |                                                                                                                                                      | 1<br>11:00-11:45AM Advanced In-Motion<br>10:00-11:00AM Martha's Line Dance<br>Class<br>11:15AM-12:15PM Martha's Beginner's<br>Line Dance Class  |
| e,     | 9:00AM Chair Stretch 10:00AM Advanced Tai-Chi 11:00-11:45 AM Zumba Fitness 11:00AM Weight Training 1:00-1:30PM ABS 1:30PM Beginning Tai-Chi 1:30 PM 2 - Mile Walk 2:00 PM Yoga for Mobility | 9:30AM Breakfast w/Mr. Ford 10:00AM Balance Walking 11:00AM Personal Fitness 1:00PM Low Impact Tai-Chi 1:00PM Drill Team | 9:00AM Floor Stretch 10:00AM Advanced Tai-Chi 11:00-11:45AM Zumba Fitness 11:00AM Weight Training 1:30PM Beginning Tai-Chi 1:30 PM 2-Mile Walk 2:30—3:30PM Martha's Intermediate Line Dance | 7 9:30AM Breakfast w/Mr. Ford 11:00AM Personal Fitness 1:00-1:30PM Land Arthritis 1:00PM Low Impact Tai-Chi 1:00PM Drill Team                        | 11:00-11:45AM Advanced In-Motion 10:00-11:00AM Martha's Line Dance Class 11:15AM-12:15PM Martha's Beginner's Line Dance Class                   |
|        | 9:00AM Chair Stretch 10:00AM Advanced Tai-Chi 11:00-11:45 AM Zumba Fitness 11:00AM Weight Training 1:00-1:30PM ABS 1:30PM Beginning Tai-Chi 1:30 PM 2 - Mile Walk 2:00PM Yoga for Mobility  | 9:30AM Breakfast w/Mr. Ford 10:00AM Balance Walking 11:00AM Personal Fitness 1:00PM Low Impact Tai-Chi 1:00PM Drill Team | 9:00AM Floor Stretch 10:00AM Advanced Tai-Chi 11:00-11:45AM Zumba Fitness 11:00AM Weight Training 1:30PM Beginning Tai-Chi 1:30 PM 2-Mile Walk 2:30—3:30PM Martha's Intermediate Line Dance | 9:30AM Breakfast w/Mr. Ford 10:00AM Advanced Tai-Chi 11:00AM Personal Fitness 1:00-1:30PM Land Arthritis 1:00PM Low Impact Tai-Chi 1:00PM Drill Team | 15<br>11:00-11:45AM Advanced In-Motion<br>10:00-11:00AM Martha's Line Dance<br>Class<br>11:30AM-12:30PM Martha's Beginner's<br>Line Dance Class |
|        | 9:00AM Chair Stretch 10:00AM Advanced Tai-Chi 11:00-11:45 AM Zumba Fitness 11:00AM Weight Training 1:00-1:30PM ABS 1:30PM Beginning Tai-Chi 1:30 PM 2 - Mile Walk 2:00PM Yoga for Mobility  | 9:30AM Breakfast w/Mr. Ford 10:00AM Balance Walking 11:00AM Personal Fitness 1:00PM Low Impact Tai-Chi 1:00PM Drill Team | 9:00AM Floor Stretch 10:00AM Advanced Tai-Chi 11:00-11:45AM Zumba Fitness 11:00AM Weight Training 1:30PM Beginning Tai-Chi 1:30 PM 2-Mile Walk 2:30—3:30PM Martha's Intermediate Line Dance | 9:30AM Breakfast w/Mr. Ford 11:00AM Personal Fitness 1:00-1:30PM Land Arthritis 1:00PM Low Impact Tai-Chi 1:00PM Drill Team                          | 11:00-11:45AM Advanced In-Motion 10:00-11:00AM Martha's Line Dance Class 11:30AM-12:30PM Martha's Beginner's Line Dance Class                   |
| 1      | 25                                                                                                                                                                                          | 26                                                                                                                       | 27                                                                                                                                                                                          | 28                                                                                                                                                   | 29                                                                                                                                              |
| t<br>- | Break Week                                                                                                                                                                                  | Break Week                                                                                                               | Break Week                                                                                                                                                                                  | Break Week                                                                                                                                           | Break Week                                                                                                                                      |