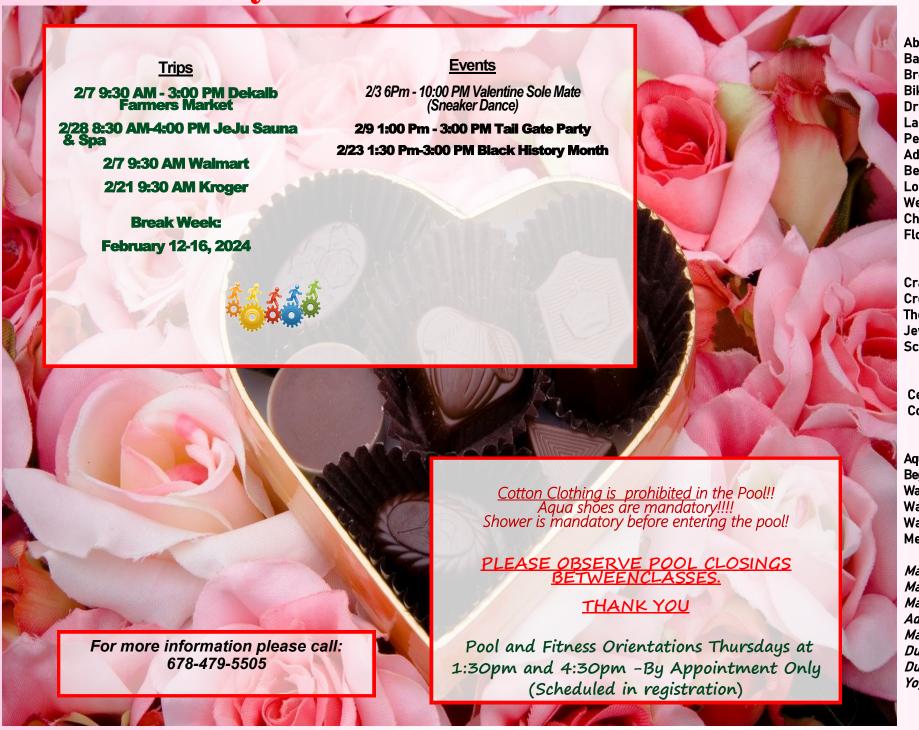

Valentine Sole Mate (Sneaker Dance) Saturday, February 3, 2024 Tickets \$15

Tailgate Party Friday, February 9, 2024 1:00-3:00 PM

Black History Month (Black Excellence) Friday, February 23, 2024 1:30-3:00 PM