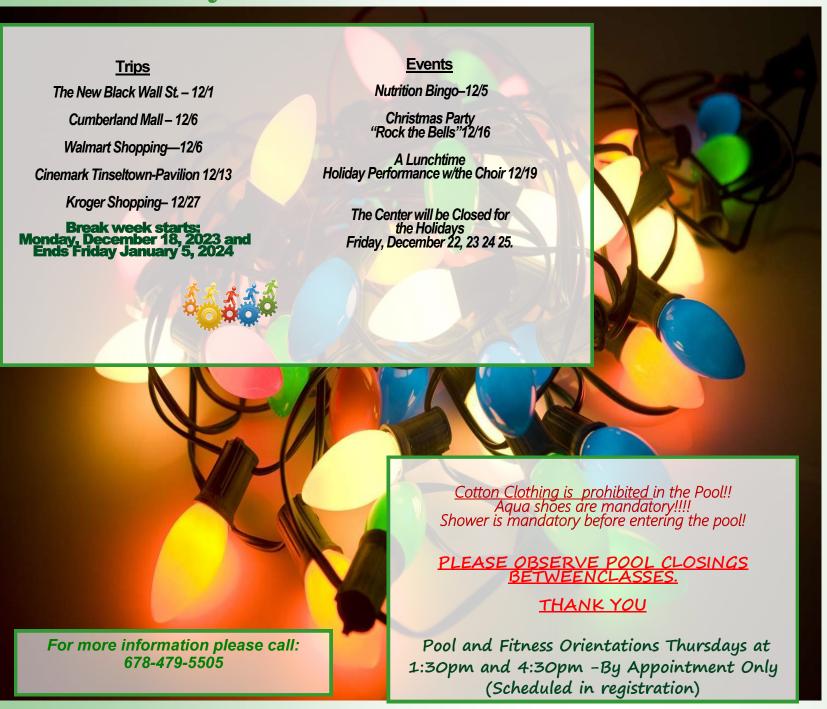

The New Black Wall St. 11:00AM Friday, December 1, 2023

Cumberland Mall 9:00 AM Wednesday, December 6, 2023

Cinemark Tinseltown-Pavilion 9:30 AM Wednesday, December 13, 2023

Rock the Bells Christmas Party 6:00-10:00PM Saturday, December 16, 2023

A Lunchtime Holiday Performance w/the Choir 12:00 PM Cafeteria