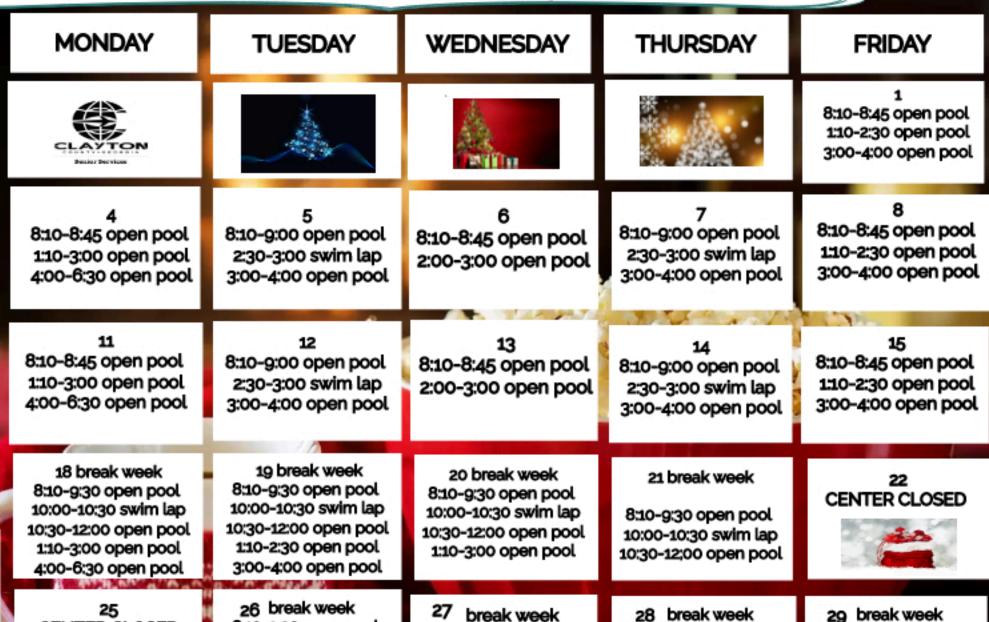

8:10-9:30 open pool

10:00-10:30 swim lap

10:30-12:00 open pool

1:10-3:00 open pool

Open Swim times are subject to change. PLEASE call ahead to check times.

8:10-9:30 open pool

10:00-10:30 swim lap

10:30-12:00 open pool

1:10-2:30 open pool

3:00-4:00 open pool

8:10-9:30 open pool

10:00-10:30 swim lap

10:30-12:00 open pool

8:10-9:30 open pool

10:00-10:30 swim lap

10:30-12:00 open pool

1:10-2:30 open pool

3:00-4:00 open pool

CENTER CLOSED

Merry Christmas